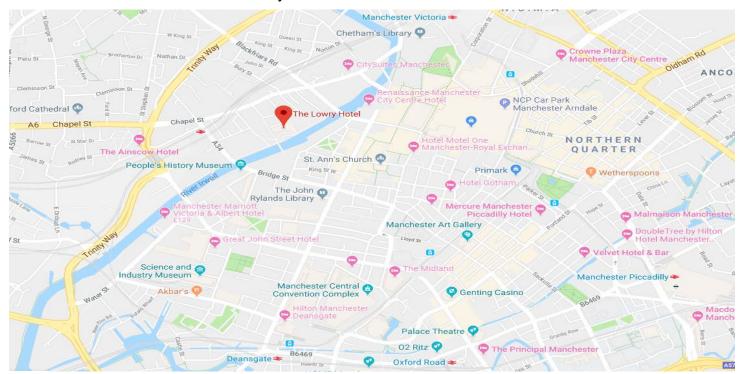

## The Lowry Hotel

50 Dearmans Place, Chapel Wharf, Manchester, M3 5LH

Tel: 0161 827 4000

**By rail** Piccadilly train station - 15 - 20 minute walk away

Victoria train station - 10 minute walk away.

## **Parking**

There are limited car parking spaces at the hotel, working on a first come first serve basis.

The NCP Car Park King Street West - 7 minute walk - M3 2WY

The NCP Car Park Manchester Deansgate. - 8 minute walk - M3 2EQ

The NCP Car Park Salford New Bailey - 9 minute walk - M3 5EN