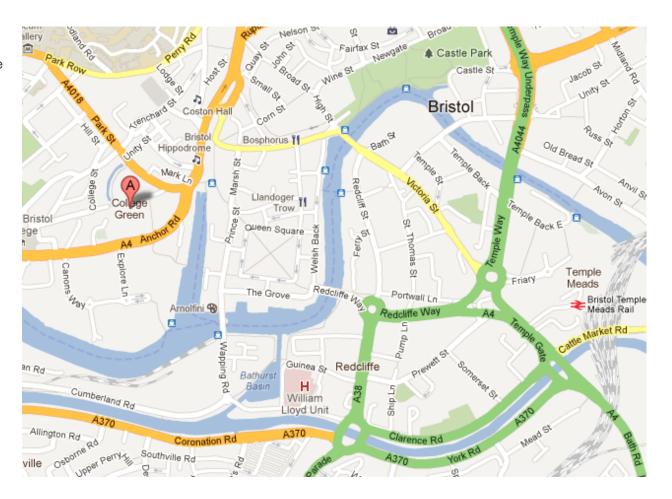

## **Bristol Marriott Royal Hotel**

College Green Bristol, BS1 5TA United Kingdom

Phone: 44 117 9255 100 Fax: 44 117 925 1515 Website: <u>www.marriott.co.uk</u>

## **Other Transportation**

**Bus Station** 

Bristol Bus Station (1.2 km NE)

**Train Station** 

Bristol Temple Meads (2 km NW)

Cost is £3.50 for all day parking and the bus takes 15-20 minutes partly using a dedicated bus lane. Get off at the stop outside the Bristol Hippodrome, shown on the map, which is only 100 yards from the hotel. The outgoing stop is in Anchor Road, also shown on the map, and is immediately behind the hotel.