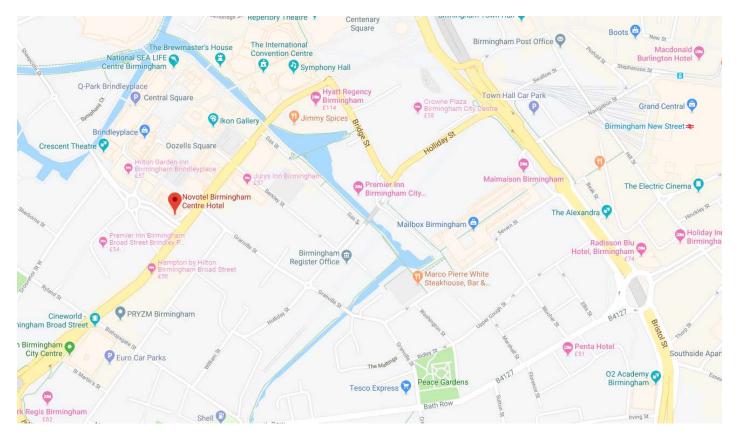

## Novotel Birmingham Centre Hotel

70 Broad street Birmingham B1 2HT 0121 619 9002

#### By train

- Sheepcote St, Five Ways is 131 meters away, 2 min walk.
- Grosvenor St West, National Indoor Arena is 183 meters away, 3 min walk.
- Bishopsgate St, Five Ways is 374 meters away, 5 min walk.
- Birmingham New Street is approximately 0.8 miles, 17 minute walk or 2 minute taxi

#### <u>By car</u>

Exit the M6 at junction 6 and remain in right hand lane toward A38/M (Birmingham City Centre). Merge on to A5127/Aston Expressway and remain in middle lanes.

Continue on A38. Take Great Charles Street Queensway/ A4400, St Vincent St and Sheepcote St to Broad St/ A456