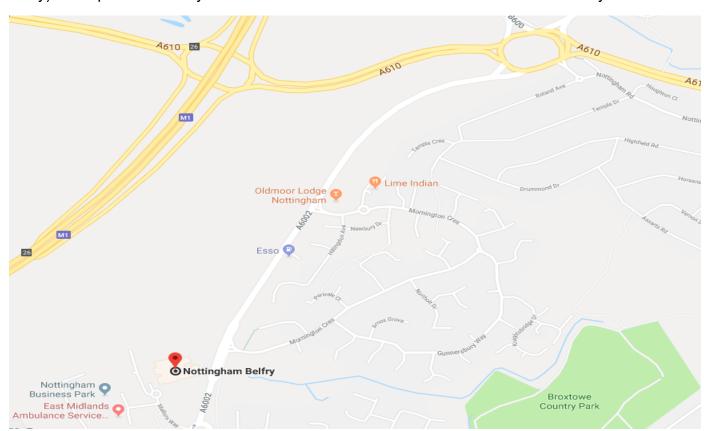

## By car

From the M1: Leave the M1 at Junction 26, taking the A610 towards Nottingham - stay in the right hand lane. At the roundabout, take the last exit of the to Stapleford/Strelley. At the next roundabout, take the last exit to Mellor's Way.

From Nottingham City Centre: From the ring road, join the A610 (M1 north/Eastwod/Ripley). Take the exit at Junction 26. At the roundabout, take the second exit for the A6002 (Woodhouse Way) to Stapleford/Strelley. At the next roundabout take the third exit Mellor's Way.