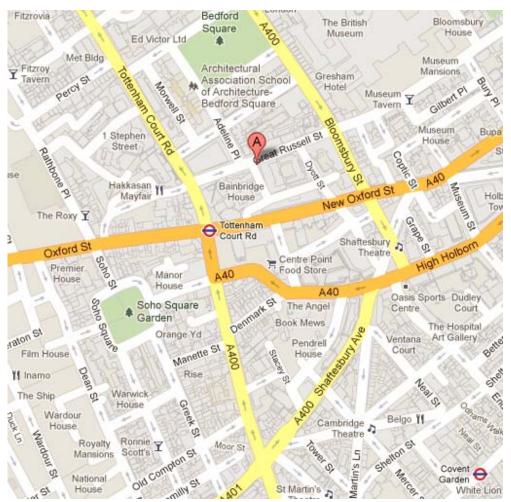

## The Bloomsbury Hotel

16-22 Great Russell Street London, WC1B 3NN Tel 020 7347 1000

## **Tube station**

The nearest tube station is Tottenham Court Road on the Central and Northern lines. The hotel is a 3 minute walk from this tube station.

## <u>Car</u>

From North London: M1 to A41. Follow signs for Central London. Turn left onto A501 (Marylebone Road). Follow signs to the right for A400 southbound (Gower Street). After the 4th set of traffic lights turn right onto Bedford Square and take sharp left into Adeline Place. Take a left turn at end of Adeline Place and Jurys Gt. Russell Street Hotel on the right-hand side.

From south London M23 to A23. Follow signs for Central London. Cross Westminster Bridge and exit roundabout for A3212 (Whitehall). Go round Trafalgar Square and up Charing Cross Road onto Tottenham Court Road. Take first right after the Dominion Theatre Hotel (approx. 50 yards on the right).

**From West London** M4 to A4. Follow signs for Central London and go round Hyde Park Corner onto Piccadilly. Follow signs for A401 then A400 Northbound onto Tottenham Court Road. Take the first right after the Dominion Theatre.